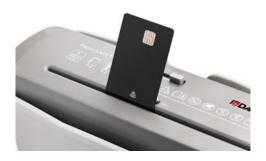

Carries the GS TÜV Süd test mark

Comfortable and environmentally friendly shredding - no time-consuming lubrication of the cutting cylinders required

| Article<br>number | Shreds A4<br>80 gsm<br>paper* | Particle<br>size in mm | Security<br>levels | Autom.<br>oiler | CDs/DVDs | Cards | Paper clips | dB (A)<br>when idle | EAN           |
|-------------------|-------------------------------|------------------------|--------------------|-----------------|----------|-------|-------------|---------------------|---------------|
| 23060-<br>16167   | 0 - 6 sheets                  | 6 x mm                 | P-2/T-2/E-2        | -               | -        | •     | -           | 70                  | 4009729074169 |