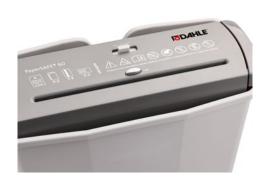

## Document shredders DAHLE PaperSAFE® 60

- · oil- and maintenance free operation
- Practical automatic start-stop function for rapid availability and safe
- Convenient feed and reverse function for manual control
- Overheating protection.
- Removable top part
- 2-year warranty on proper working order provided the product is used as intended.
- Dimensions (H x W x D): 320 x 315 x 161 mm

## Document shredders DAHLE PaperSAFE® 60

DAHLE PaperSAFE® document shredder 60 DAHLE PaperSAFE® document shredder 60 DAHLE PaperSAFE® document shredder 60

DAHLE PaperSAFE® document shredder 60