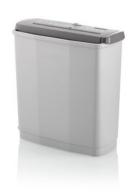

## Document shredders DAHLE PaperSAFE® 60

- · oil- and maintenance free operation
- Practical automatic start-stop function for rapid availability and safe
- Convenient feed and reverse function for manual control
- Overheating protection.
- Removable top part
- 2-year warranty on proper working order provided the product is used as intended.
- Dimensions (H x W x D): 320 x 315 x 161 mm

## Document shredders DAHLE PaperSAFE® 60

DAHLE PaperSAFE® document shredder 60 DAHLE PaperSAFE® document shredder 60 DAHLE PaperSAFE® document shredder 60

DAHLE PaperSAFE® document shredder 60