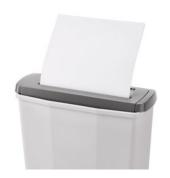

## Document shredders DAHLE PaperSAFE® 60

- · oil- and maintenance free operation
- Practical automatic start-stop function for rapid availability and safe
- Convenient feed and reverse function for manual control
- Overheating protection.
- Removable top part
- 2-year warranty on proper working order provided the product is used as intended.
- Dimensions (H x W x D): 320 x 315 x 161 mm

CE Compliance

Small office / home office document shredders: the right answer to low-volume shredding

Entry width 220 mm

Waste collection volume 11 litres

Strip cut

Removable top part for conveniently emptying the waste box