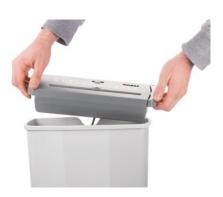

## Document shredders DAHLE PaperSAFE® 60

- · oil- and maintenance free operation
- Practical automatic start-stop function for rapid availability and safe
- Convenient feed and reverse function for manual control
- Overheating protection.
- Removable top part
- 2-year warranty on proper working order provided the product is used as intended.
- Dimensions (H x W x D): 320 x 315 x 161 mm

CE Compliance

Small office / home office document shredders: the right answer to low-volume shredding

Entry width 220 mm

Waste collection volume 11 litres

Strip cut

Removable top part for conveniently emptying the waste box