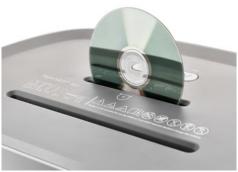

## Document shredders DAHLE PaperSAFE® 380

- · Intelligent document shredder for desk-side use
- · oil- and maintenance free operation
- · Extra small particles for optimum utilisation of volume
- Two separate cutting units for paper, CDs, DVDs, bank cards and credit cards
- · Four strips each 3.0 cm wide
- · Energy-saving standby mode
- Integrated light barrier for automatically starting and stopping the document shredder, ensuring fast availability and safe use
- Convenient automatic reversing function clears feed opening after feeding in too much paper
- · Convenient feed and reverse function for manual control
- Automatic motor cut-out
- Electronic notification when bin is full, additional inspection window for visual monitoring
- · Self-cleaning cutting rollers
- Sheet remnant shredding with full waste container for safe destruction of sensitive data.
- · Visual overload indicator
- Overheating protection with overheating display.
- Removable collection bin, separate CD collection bin optionally available
- · Convenient casters for greater mobility
- · Angled cold device cable
- 2-year warranty on proper working order provided the product is used as intended.
- Dimensions (H x W x D): 545 x 443 x 273 mm

Carries the GS TÜV Süd test mark

Comfortable and environmentally friendly shredding - no time-consuming lubrication of the cutting cylinders required

| Article<br>number | Shreds A4<br>80 gsm<br>paper* | Particle<br>size in mm | Security<br>levels      | Autom.<br>oiler | CDs/DVDs | Cards | Paper clips | dB (A)<br>when idle | EAN           |
|-------------------|-------------------------------|------------------------|-------------------------|-----------------|----------|-------|-------------|---------------------|---------------|
| 23380-<br>16173   | 0 - 15<br>sheets              | 4 x 12 mm              | P-4/F-1/O-<br>1/T-4/E-3 | -               | •        | •     | •           | 60                  | 4009729074268 |