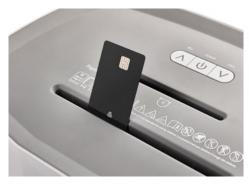

## Document shredders DAHLE PaperSAFE® 380

- · Intelligent document shredder for desk-side use
- · oil- and maintenance free operation
- · Extra small particles for optimum utilisation of volume
- Two separate cutting units for paper, CDs, DVDs, bank cards and credit cards
- · Four strips each 3.0 cm wide
- · Energy-saving standby mode
- Integrated light barrier for automatically starting and stopping the document shredder, ensuring fast availability and safe use
- Convenient automatic reversing function clears feed opening after feeding in too much paper
- · Convenient feed and reverse function for manual control
- Automatic motor cut-out
- Electronic notification when bin is full, additional inspection window for visual monitoring
- · Self-cleaning cutting rollers
- Sheet remnant shredding with full waste container for safe destruction of sensitive data.
- · Visual overload indicator
- Overheating protection with overheating display.
- Removable collection bin, separate CD collection bin optionally available
- · Convenient casters for greater mobility
- · Angled cold device cable
- 2-year warranty on proper working order provided the product is used as intended.
- Dimensions (H x W x D): 545 x 443 x 273 mm

Carries the GS TÜV Süd test mark

Comfortable and environmentally friendly shredding - no time-consuming lubrication of the cutting cylinders required

| Article<br>number | Shreds A4<br>80 gsm<br>paper* | Particle<br>size in mm | Security<br>levels      | Autom.<br>oiler | CDs/DVDs | Cards | Paper clips | dB (A)<br>when idle | EAN           |
|-------------------|-------------------------------|------------------------|-------------------------|-----------------|----------|-------|-------------|---------------------|---------------|
| 23380-<br>16173   | 0 - 15<br>sheets              | 4 x 12 mm              | P-4/F-1/O-<br>1/T-4/E-3 | -               | •        | •     | •           | 60                  | 4009729074268 |