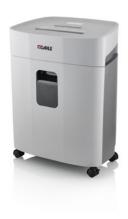

## Document shredders DAHLE PaperSAFE® 380

- · Intelligent document shredder for desk-side use
- · oil- and maintenance free operation
- · Extra small particles for optimum utilisation of volume
- Two separate cutting units for paper, CDs, DVDs, bank cards and credit cards
- · Four strips each 3.0 cm wide
- · Energy-saving standby mode
- Integrated light barrier for automatically starting and stopping the document shredder, ensuring fast availability and safe use
- Convenient automatic reversing function clears feed opening after feeding in too much paper
- · Convenient feed and reverse function for manual control
- Automatic motor cut-out
- Electronic notification when bin is full, additional inspection window for visual monitoring
- · Self-cleaning cutting rollers
- Sheet remnant shredding with full waste container for safe destruction of sensitive data.
- · Visual overload indicator
- Overheating protection with overheating display.
- Removable collection bin, separate CD collection bin optionally available
- · Convenient casters for greater mobility
- · Angled cold device cable
- 2-year warranty on proper working order provided the product is used as intended.
- Dimensions (H x W x D): 545 x 443 x 273 mm

## Document shredders DAHLE PaperSAFE® 380

DAHLE PaperSAFE® document shredder 380 DAHLE PaperSAFE® document shredder 380 DAHLE PaperSAFE® document shredder 380

DAHLE PaperSAFE® document shredder 380 DAHLE PaperSAFE® document shredder 380