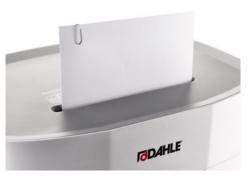

## Document shredders DAHLE PaperSAFE® 380

- · Intelligent document shredder for desk-side use
- · oil- and maintenance free operation
- · Extra small particles for optimum utilisation of volume
- Two separate cutting units for paper, CDs, DVDs, bank cards and credit cards
- · Four strips each 3.0 cm wide
- · Energy-saving standby mode
- Integrated light barrier for automatically starting and stopping the document shredder, ensuring fast availability and safe use
- Convenient automatic reversing function clears feed opening after feeding in too much paper
- · Convenient feed and reverse function for manual control
- Automatic motor cut-out
- Electronic notification when bin is full, additional inspection window for visual monitoring
- · Self-cleaning cutting rollers
- Sheet remnant shredding with full waste container for safe destruction of sensitive data.
- · Visual overload indicator
- Overheating protection with overheating display.
- Removable collection bin, separate CD collection bin optionally available
- · Convenient casters for greater mobility
- · Angled cold device cable
- 2-year warranty on proper working order provided the product is used as intended.
- Dimensions (H x W x D): 545 x 443 x 273 mm

Carries the GS TÜV Süd test mark

Comfortable and environmentally friendly shredding - no time-consuming lubrication of the cutting cylinders required

| Article<br>number | Shreds A4<br>80 gsm<br>paper* | Particle<br>size in mm | Security<br>levels      | Autom.<br>oiler | CDs/DVDs | Cards | Paper clips | dB (A)<br>when idle | EAN           |
|-------------------|-------------------------------|------------------------|-------------------------|-----------------|----------|-------|-------------|---------------------|---------------|
| 23380-<br>16173   | 0 - 15<br>sheets              | 4 x 12 mm              | P-4/F-1/O-<br>1/T-4/E-3 | -               | •        | •     | •           | 60                  | 4009729074268 |