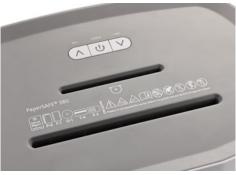

## Document shredders DAHLE PaperSAFE® 380

- · Intelligent document shredder for desk-side use
- · oil- and maintenance free operation
- · Extra small particles for optimum utilisation of volume
- Two separate cutting units for paper, CDs, DVDs, bank cards and credit cards
- · Four strips each 3.0 cm wide
- · Energy-saving standby mode
- Integrated light barrier for automatically starting and stopping the document shredder, ensuring fast availability and safe use
- Convenient automatic reversing function clears feed opening after feeding in too much paper
- · Convenient feed and reverse function for manual control
- Automatic motor cut-out
- Electronic notification when bin is full, additional inspection window for visual monitoring
- · Self-cleaning cutting rollers
- Sheet remnant shredding with full waste container for safe destruction of sensitive data.
- · Visual overload indicator
- Overheating protection with overheating display.
- Removable collection bin, separate CD collection bin optionally available
- · Convenient casters for greater mobility
- · Angled cold device cable
- 2-year warranty on proper working order provided the product is used as intended.
- Dimensions (H x W x D): 545 x 443 x 273 mm

CE Compliance

Deskside document shredders: performance and convenience directly at the desk

Entry width 224 mm

Waste collection volume 25 litres

Wattage 350 watts

Cross cut

Convenient swivel castors, 2 of which with lockable brakes for secure positioning

Carries the GS TÜV Süd test mark

Comfortable and environmentally friendly shredding - no time-consuming lubrication of the cutting cylinders required

| Article<br>number | Shreds A4<br>80 gsm<br>paper* | Particle<br>size in mm | Security<br>levels      | Autom.<br>oiler | CDs/DVDs | Cards | Paper clips | dB (A)<br>when idle | EAN           |
|-------------------|-------------------------------|------------------------|-------------------------|-----------------|----------|-------|-------------|---------------------|---------------|
| 23380-<br>16173   | 0 - 15<br>sheets              | 4 x 12 mm              | P-4/F-1/O-<br>1/T-4/E-3 | -               | •        | •     | •           | 60                  | 4009729074268 |