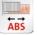

## Heavy-duty stapler NOVUS B 56XL

- The heavy-duty stapler with extremely high stapling capacity Press button loading system with double, spring-mounted of up to 170 sheets of paper
- Anti-blocking system (ABS) for convenient, trouble-free stapling
- Full-metal device in plastic casing
- Variable throat depth (up to 250 mm)
- Express fault-clearance for blank stapling shot when required
- staple guide
- Movable anvil for quickly changing between parallel and bypass stapling
- Weight: approx. 2400 g
- Bypass stapling leaves staple ends side by side, allowing you to use the same staple type to staple stacks of paper with different thicknesses.