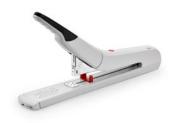

## Heavy-duty stapler NOVUS B 56XL

- The heavy-duty stapler with extremely high stapling capacity Press button loading system with double, spring-mounted of up to 170 sheets of paper
- Anti-blocking system (ABS) for convenient, trouble-free stapling
- Full-metal device in plastic casing
- Variable throat depth (up to 250 mm)
- Express fault-clearance for blank stapling shot when required
- staple guide
- Movable anvil for quickly changing between parallel and bypass stapling
- Weight: approx. 2400 g
- Bypass stapling leaves staple ends side by side, allowing you to use the same staple type to staple stacks of paper with different thicknesses.