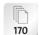

## Heavy-duty stapler NOVUS B 56XL

- The heavy-duty stapler with extremely high stapling capacity Press button loading system with double, spring-mounted of up to 170 sheets of paper
- Anti-blocking system (ABS) for convenient, trouble-free stapling
- Full-metal device in plastic casing
- Variable throat depth (up to 250 mm)
- Express fault-clearance for blank stapling shot when required
- staple guide
- Movable anvil for quickly changing between parallel and bypass stapling
- Weight: approx. 2400 g
- Bypass stapling leaves staple ends side by side, allowing you to use the same staple type to staple stacks of paper with different thicknesses.