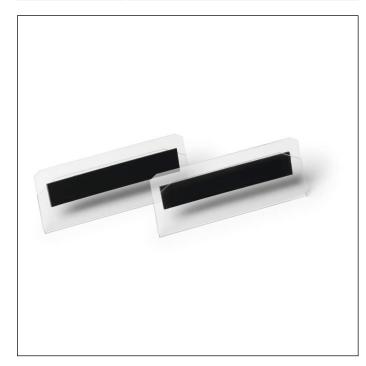

## Magnetic document pocket HARD COVER 100 x 38 mm

| Article number | 119519           |
|----------------|------------------|
| Colour         | transparent      |
| Packaging unit | 10 pieces / pack |
| Base EAN       | 4005546736587    |

## **Product description**

Document pocket made of transparent PET rigid film with magnetic strip on the reverse sidePerfect for use on metallic surfaces, such as warehouse shelves, racking and metal containersSuitable for use with scannersInserts can be exchanged quickly due to lip on the front of the document holderInternal dimensions: 100 x 38 mm (W x H)

## **Product features**

| Outer width (mm)   | 103       |
|--------------------|-----------|
| Outer height (mm)  | 43        |
| Outer depth/length | 3.5 mm    |
| Orientation Format | landscape |
| Brand              | DURABLE   |
|                    |           |
| Inner width (mm)   | 100       |
| Inner height (mm)  | 38        |