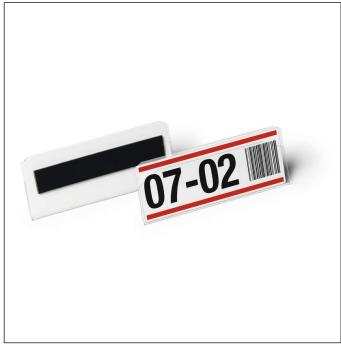

## Magnetic document pocket HARD COVER 100 x 38 mm

| Article number | 119519           |
|----------------|------------------|
| Colour         | transparent      |
| Packaging unit | 10 pieces / pack |
| Base EAN       | 4005546736587    |

## **Product description**

Document pocket made of transparent PET rigid film with magnetic strip on the reverse sidePerfect for use on metallic surfaces, such as warehouse shelves, racking and metal containersSuitable for use with scannersInserts can be exchanged quickly due to lip on the front of the document holderInternal dimensions: 100 x 38 mm (W x H)

## **Product features**

| Outer width (mm)   | 103       |
|--------------------|-----------|
| Outer height (mm)  | 43        |
| Outer depth/length | 3.5 mm    |
| Orientation Format | landscape |
| Brand              | DURABLE   |
|                    |           |
| Inner width (mm)   | 100       |
| Inner height (mm)  | 38        |