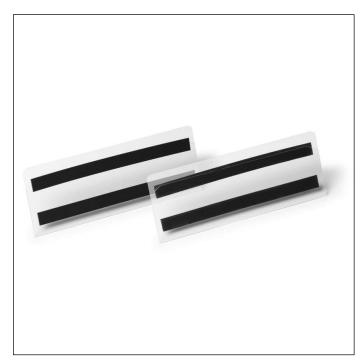

## **Product description**

Document pocket made of transparent PET rigid plastic with two magnetic strips on the reversePerfect for use on metallic surfaces, such as warehouse shelves, racking and metal containersSuitable for use with scannersInserts can be exchanged quickly due to lip on the front of the document holderInternal dimensions: 210 x 74 mm (W x H), VDA compliant

## **Product features**

| Outer width (mm)   | 213       |
|--------------------|-----------|
| Outer height (mm)  | 79        |
| Outer depth/length | 3.5 mm    |
| Format/Format for  | 1/2 A5    |
| Orientation Format | landscape |
| Brand              | DURABLE   |
|                    |           |
| Inner width (mm)   | 210       |

## Magnetic document pocket HARD COVER 1/2 A5 landscape

| 1 1 1 1 1 1 1                          | a.                                  |
|----------------------------------------|-------------------------------------|
| Inner height (mm)                      | 74                                  |
| Opening                                | top and side                        |
| Protection flap                        | No                                  |
| Thumb cut-out                          | No                                  |
| Can be cut to size                     | No                                  |
| With blank inserts                     | No                                  |
| Product features relating to documents | can be scanned, document protection |
| Attachment through                     | magnetic strip                      |
| Attachment type                        | Magnetic                            |
| Label type                             | DURAPRINT                           |