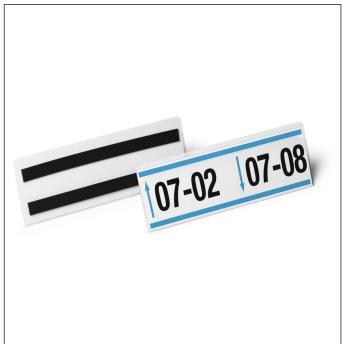

## **Product description**

Document pocket made of transparent PET rigid plastic with two magnetic strips on the reversePerfect for use on metallic surfaces, such as warehouse shelves, racking and metal containersSuitable for use with scannersInserts can be exchanged quickly due to lip on the front of the document holderInternal dimensions: 210 x 74 mm (W x H), VDA compliant

## Magnetic document pocket HARD COVER 1/2 A5 landscape

| 1 1 1 1 1 1 1                          | a.                                  |
|----------------------------------------|-------------------------------------|
| Inner height (mm)                      | 74                                  |
| Opening                                | top and side                        |
| Protection flap                        | No                                  |
| Thumb cut-out                          | No                                  |
| Can be cut to size                     | No                                  |
| With blank inserts                     | No                                  |
| Product features relating to documents | can be scanned, document protection |
| Attachment through                     | magnetic strip                      |
| Attachment type                        | Magnetic                            |
| Label type                             | DURAPRINT                           |