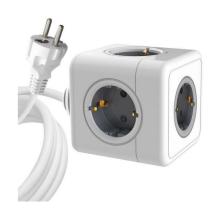

## 5 way Schuko power cube with 1,5m cable, White

MicroConnect offers wide range of power sockets. We know how important quality is when it comes to power all our power sockets are manufactured safe and sturdy design. All our power sockets are CE and RoHS approved. This power socket is a Schuko Power socket with 5 outlets and a 1,5m cable. Comes in a compact cube design, which helps you save space on your desk, cabinet or where ever you may be in need or extra power sockets.