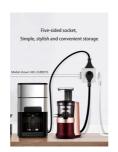

## 5 way Schuko power cube with 1,5m cable, White

MicroConnect offers wide range of power sockets. We know how important quality is when it comes to power all our power sockets are manufactured safe and sturdy design. All our power sockets are CE and RoHS approved. This power socket is a Schuko Power socket with 5 outlets and a 1,5m cable. Comes in a compact cube design, which helps you save space on your desk, cabinet or where ever you may be in need or extra power sockets.

- Compact design.
- Comes with Twist & lock mount to secure to flat surfaces.