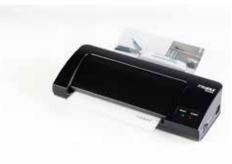

- Reliable lamination for permanent protection from dirt and moisture
- Two heated silicone rollers
- Warm-up time 4-6 minutes
- Cold laminating possible
- · Laminating in photo quality
- Laminating speed 240 mm/minute
- Maximum thickness of item being laminated 0.6 mm
- Anti-lock-button for safe releasing of laminating film

| Article number | Туре      | max. wor-<br>king width<br>in mm | DIN | Max. film<br>thickness | Wattage | Dimensions<br>W x H x D | EAN           |
|----------------|-----------|----------------------------------|-----|------------------------|---------|-------------------------|---------------|
| 70104-14582    | Laminator | NaN                              | A4  | 2 x 125                | NaN     | 360 x 80 x<br>150       | 4009729067079 |



## Laminator 70104





Permanent seal for protecting important documents