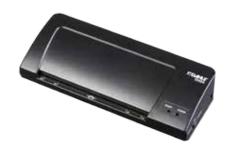

CE Compliance

Carries the GS Intertek test mark



- Reliable lamination for permanent protection from dirt and moisture
- Two heated silicone rollers
- Warm-up time 4-6 minutes
- Cold laminating possible
- · Laminating in photo quality
- Laminating speed 240 mm/minute
- Maximum thickness of item being laminated 0.6 mm
- Anti-lock-button for safe releasing of laminating film

| Article number | Туре      | max. wor-<br>king width<br>in mm | DIN | Max. film<br>thickness | Wattage | Dimensions<br>W x H x D | EAN           |
|----------------|-----------|----------------------------------|-----|------------------------|---------|-------------------------|---------------|
| 70104-14582    | Laminator | NaN                              | A4  | 2 x 125                | NaN     | 360 x 80 x<br>150       | 4009729067079 |



## Laminator 70104