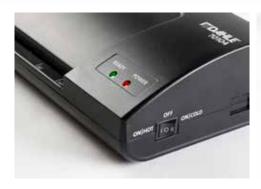

CE Compliance

Carries the GS Intertek test mark

- Reliable lamination for permanent protection from dirt and moisture
- Two heated silicone rollers
- Warm-up time 4-6 minutes
- Cold laminating possible
- · Laminating in photo quality
- Laminating speed 240 mm/minute
- Maximum thickness of item being laminated 0.6 mm
- Anti-lock-button for safe releasing of laminating film