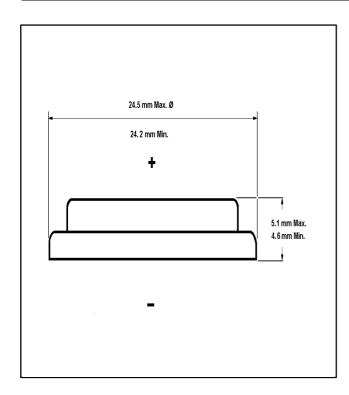

## Lithium Manganese Dioxide Battery

CR2450

| SPECIFICATIONS           |                                                |                                |                           |
|--------------------------|------------------------------------------------|--------------------------------|---------------------------|
| Minimum No Load Voltage: |                                                | 3.1 V                          |                           |
| Minimum On Load Voltage: |                                                | 2.1V on 1500hms<br>at 1000     |                           |
| Minimum Life             |                                                | 565 H 3.32k Ohms<br>Hr/Day 2 V |                           |
| Rated Capacity           |                                                | 486 mAh on<br>3.32kOhms to 2V  |                           |
| Volume                   |                                                | 2.3 cm3                        |                           |
| Weight                   |                                                | 6g                             |                           |
| Physical Size in m       | nm<br>Height/Length<br>Width/Diameter<br>Depth | <b>Max</b><br>5.1<br>24.5      | <b>Min</b><br>4.6<br>24.2 |