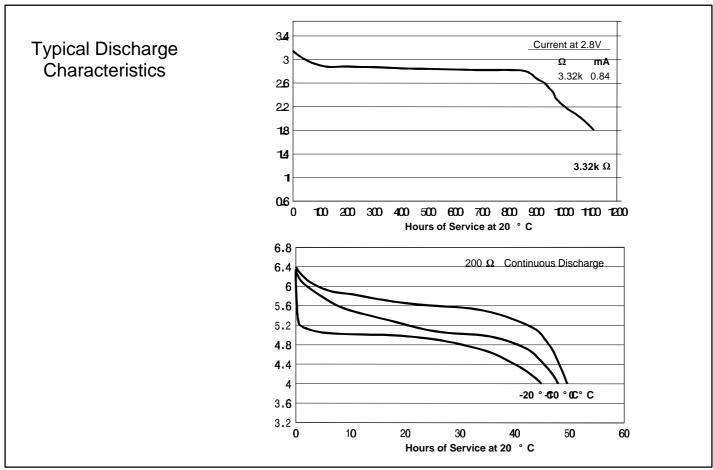

## Lithium Manganese Dioxide Battery

CR2450

| SPECIFICATIONS           |                                                |                                |                           |
|--------------------------|------------------------------------------------|--------------------------------|---------------------------|
| Minimum No Load Voltage: |                                                | 3.1 V                          |                           |
| Minimum On Load Voltage: |                                                | 2.1V on 1500hms<br>at 1000     |                           |
| Minimum Life             |                                                | 565 H 3.32k Ohms<br>Hr/Day 2 V |                           |
| Rated Capacity           |                                                | 486 mAh on<br>3.32kOhms to 2V  |                           |
| Volume                   |                                                | 2.3 cm3                        |                           |
| Weight                   |                                                | 6g                             |                           |
| Physical Size in m       | nm<br>Height/Length<br>Width/Diameter<br>Depth | <b>Max</b><br>5.1<br>24.5      | <b>Min</b><br>4.6<br>24.2 |