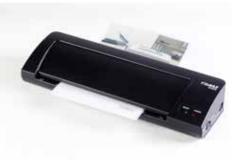

Dahle 70103 laminator - two-stage temperature setting for perfect results

Permanent seal for protecting important documents