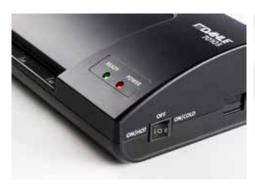

CE Compliance

Carries the GS SGS test mark

- Reliable lamination for permanent protection from dirt and moisture
- Two heated silicone rollers
- Heating time 3-5 minutes
- Cold laminating possible
- · Laminating in photo quality
- Laminating speed 250 mm/minute
- Maximum thickness of item being laminated 0,5 mm
- Anti-lock system to safely remove laminated sheets