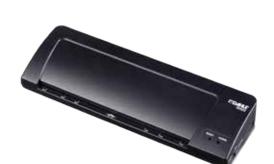

Dahle 70103 laminator - two-stage temperature setting for perfect results

Permanent seal for protecting important documents