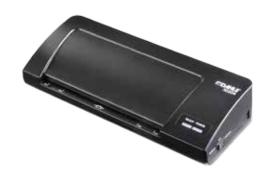

## Laminator 70204

Dahle 70204 laminator - comfortable capture of laminated items.

Dahle 70204 laminator - easy release of jammed laminated items.

Dahle 70204 laminator - two-stage temperature setting for perfect results

Permanent seal for protecting important documents