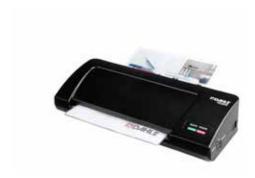

## Laminator 70204

Dahle 70204 laminator - comfortable capture of laminated items.

Dahle 70204 laminator - easy release of jammed laminated items.

Dahle 70204 laminator - two-stage temperature setting for perfect results

Permanent seal for protecting important documents