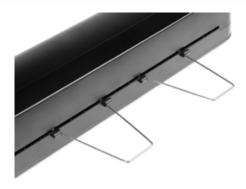

## Laminator 70204

Dahle 70204 laminator - comfortable capture of laminated items.

Dahle 70204 laminator - easy release of jammed laminated items.

Dahle 70204 laminator - two-stage temperature setting for perfect results