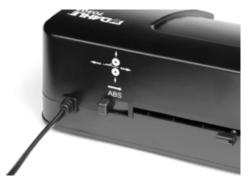

## Laminator 70204

Dahle 70204 laminator - comfortable capture of laminated items.

Dahle 70204 laminator - easy release of jammed laminated items.

Dahle 70204 laminator - two-stage temperature setting for perfect results