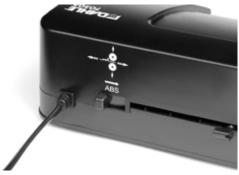

## Laminator 70203

Dahle 70203 laminator - easy release of jammed laminated items.

Dahle 70203 laminator - comfortable capture of laminated items.

Dahle 70203 laminator - two-stage temperature setting for perfect results