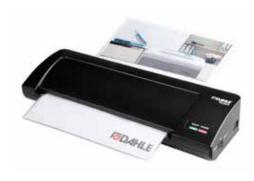

## Laminator 70203

Dahle 70203 laminator - easy release of jammed laminated items.

Dahle 70203 laminator - comfortable capture of laminated items.

Dahle 70203 laminator - two-stage temperature setting for perfect results

Permanent seal for protecting important documents