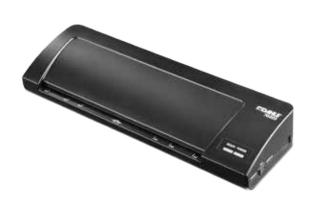

## Laminator 70203

Dahle 70203 laminator - easy release of jammed laminated items.

Dahle 70203 laminator - comfortable capture of laminated items.

Dahle 70203 laminator - two-stage temperature setting for perfect results

Permanent seal for protecting important documents