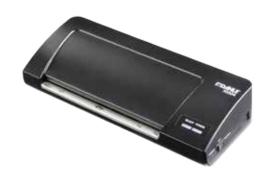

## Laminator 70304

Dahle 70304 laminator - comfortable capture of laminated items.

Dahle 70304 laminator - easy release of jammed laminated items.

Dahle 70304 laminator - two-stage temperature setting for perfect results