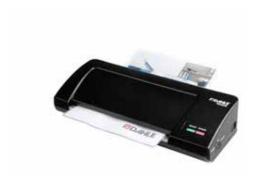

## Laminator 70304

Dahle 70304 laminator - comfortable capture of laminated items.

Dahle 70304 laminator - easy release of jammed laminated items.

Dahle 70304 laminator - two-stage temperature setting for perfect results

Permanent seal for protecting important documents