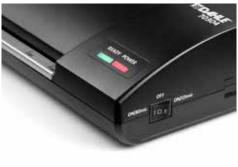

CE Compliance

Carries the GS SGS test mark

- Reliable lamination for permanent protection from dirt and moisture
- Four silicone rollers, two of which are heated
- Preheat time ~30 seconds
- With automatic motor cut-out after 30 minutes without use
- Laminating in photo quality
- Laminating speed 500 mm/minute
- Maximum thickness of item being laminated 0,5 mm
- Anti-lock system to safely remove laminated sheets

## Laminator 70304

Dahle 70304 laminator - comfortable capture of laminated items.

Dahle 70304 laminator - easy release of jammed laminated items.

Dahle 70304 laminator - two-stage temperature setting for perfect results