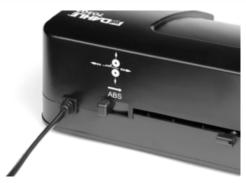

## Laminator 70304

Dahle 70304 laminator - comfortable capture of laminated items.

Dahle 70304 laminator - easy release of jammed laminated items.

Dahle 70304 laminator - two-stage temperature setting for perfect results