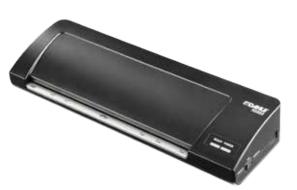

CE Compliance

Carries the GS SGS test mark

- Reliable lamination for permanent protection from dirt and moisture
- Four silicone rollers, two of which are heated
- Preheat time ~40 seconds
- With automatic motor cut-out after 30 minutes without use
- Laminating in photo quality
- Laminating speed 500 mm/minute
- Maximum thickness of item being laminated 0,5 mm
- Anti-lock system to safely remove laminated sheets

| Article number | Туре      | max. wor-<br>king width<br>in mm | DIN | Max. film<br>thickness | Wattage | Dimensions<br>W x H x D | EAN           |
|----------------|-----------|----------------------------------|-----|------------------------|---------|-------------------------|---------------|
| 70303-14588    | Laminator | 325                              | A3  | 2 x 125                | 650     | 455 x 80 x<br>150       | 4009729067178 |