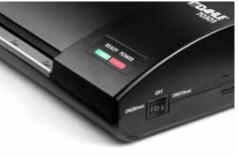

Dahle 70303 laminator - comfortable capture of laminated items.

Dahle 70303 laminator - easy release of jammed laminated items.

Dahle 70303 laminator - two-stage temperature setting for perfect results

Permanent seal for protecting important documents