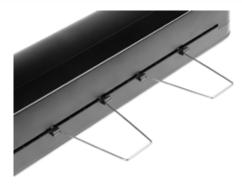

Dahle 70303 laminator - comfortable capture of laminated items.

Dahle 70303 laminator - easy release of jammed laminated items.

Dahle 70303 laminator - two-stage temperature setting for perfect results

Permanent seal for protecting important documents