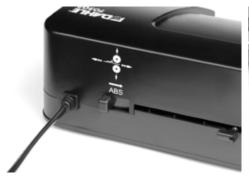

Dahle 70303 laminator - comfortable capture of laminated items.

Dahle 70303 laminator - easy release of jammed laminated items.

Dahle 70303 laminator - two-stage temperature setting for perfect results

Permanent seal for protecting important documents